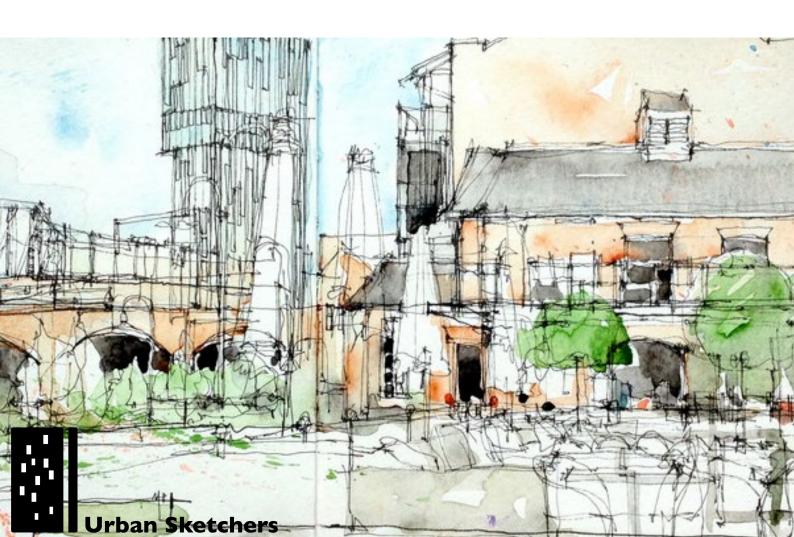

## Viaducts, Bridges and Canals A creative evening in Castlefield with MCR Urban Sketchers

Please join the Landscape Institute and the Urban Design Group for an evening of sketching hosted by Simone Ridyard, Manchester Urban Sketcher and artist specialising in architectural illustrations and landscape paintings inspired by the complexity of cities.