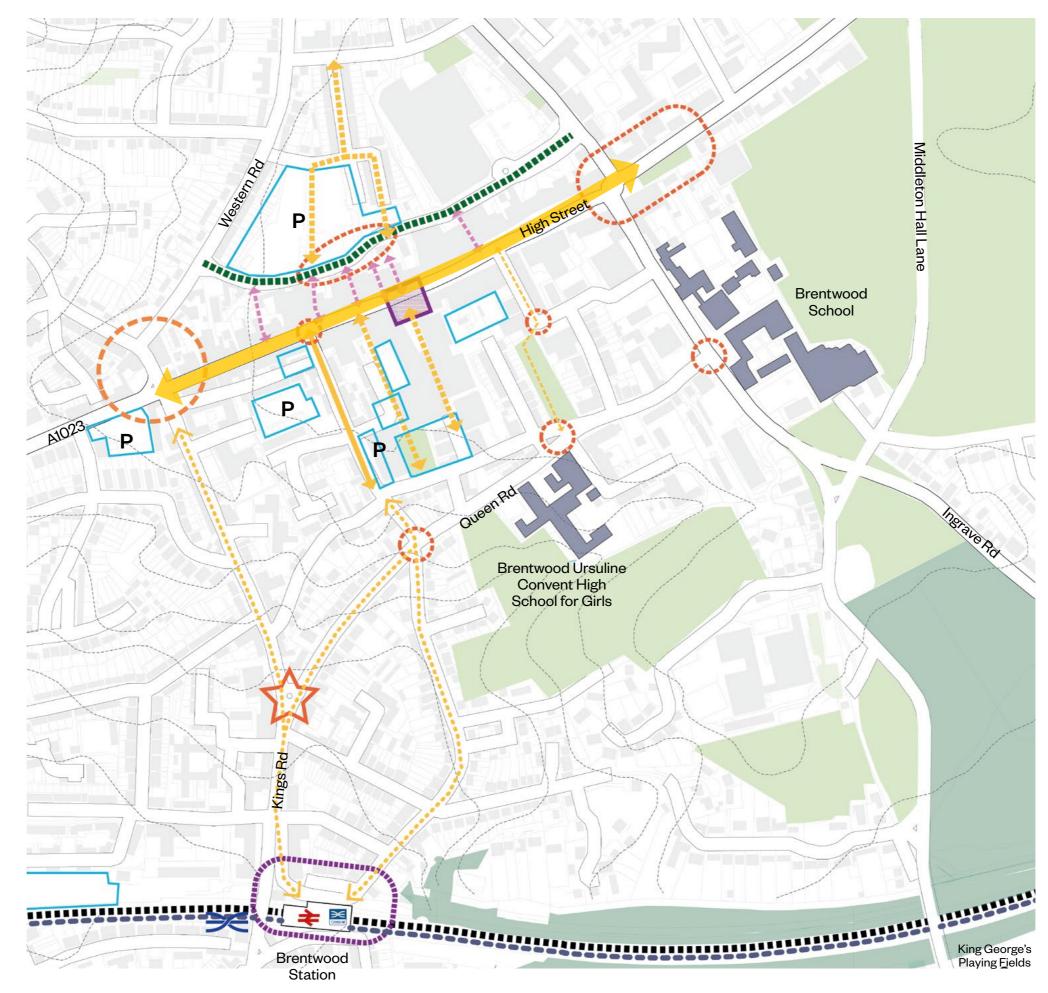

### Gateways

### **Delivery considerations**

- Maximise the role of Crossrail
- Importance of improving links, connections and opportunity ulletsites
- Aim to attract visitors to spend time in the town and improve the public realm.
- Council owned sites offer the best immediate delivery ulletopportunity
- PRS model could fund potential new cinema in the town on William Hunter Way site
- Promote working and start up initiatives. ullet